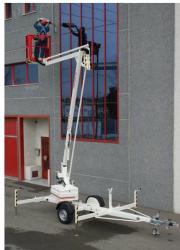

## PARMA 12

AERIAL TRAILER MOUNTED PLATFORM ARTICULATED FOR WORKING HEIGHTS UP TO 12 METER (39,37 FEET)

## **STANDARD MODEL:**

- \* 230V main power
- \* Proportional hydraulic controls
- \* Ball Coupling with inertia brake
- \* Steel basket (0.9 x 0,6) m
- \* Manual stabilizers
- \* Visual level for stabilisation
- \* Emergency lowering from the ground