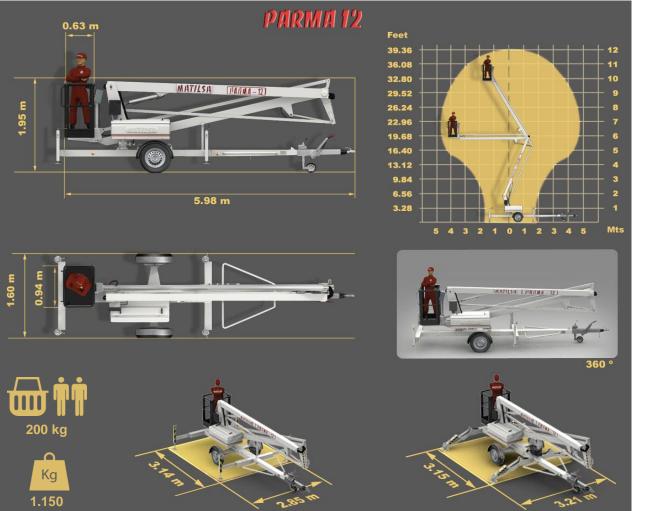

## PARMA 12

AERIAL TRAILER MOUNTED PLATFORM ARTICULATED FOR WORKING HEIGHTS UP TO 12 METER (39,37 FEET)

## **STANDARD MODEL:**

- \* 230V main power
- \* Proportional hydraulic controls
- \* Ball Coupling with inertia brake
- \* Steel basket (0.9 x 0,6) m
- \* Manual stabilizers
- \* Visual level for stabilisation
- \* Emergency lowering from the ground

## **Optional accessories**

- 1 Electric outlet in basket
- 2 Descent buzzer
- 3 Spare wheels
- 4 Lighting kit for roads
- 5 Hour meter
- 6 Rotating light
- 7 Bi energy: 230V + Gasoline Engine
- 8 Bi energy: 230V + Batteries
- 9 Batteries main power
- **10** Battery charge indicator
- 11 Hydraulic stabilizers
- **12** Automatic self-leveling for stabilizers
- **13** Self driving system on wheels
- **14** Emergency lowering from the basket
- 15 Insulating basket
- **16** Iron basket (1,2 x 0,6) m
- 17 Control weight in the basket
- **18** Support pads (40 x 30) cm
- **19** Stabilizer for ball and ring coupling
- 20 Ring coupling