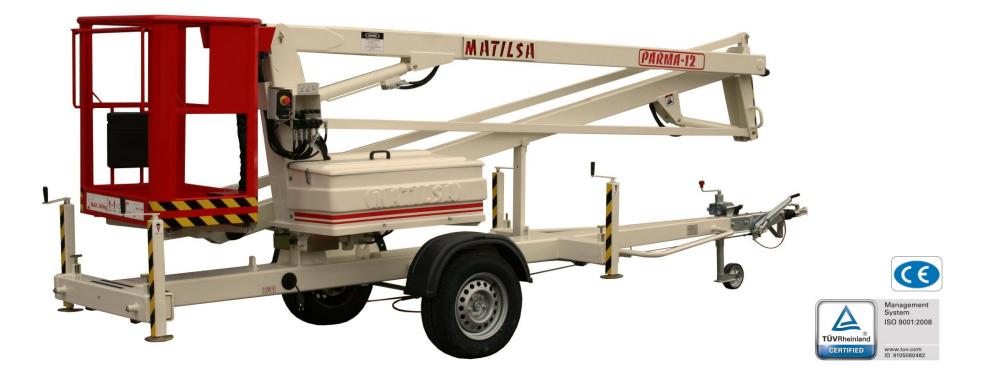

## PARMA 12

AERIAL TRAILER MOUNTED PLATFORM ARTICULATED FOR WORKING HEIGHTS UP TO 12 METER (39,37 FEET)

## **STANDARD MODEL:**

- \* 230V main power
- \* Proportional hydraulic controls
- \* Ball Coupling with inertia brake
- \* Steel basket (0.9 x 0,6) m
- \* Manual stabilizers
- \* Visual level for stabilisation
- \* Emergency lowering from the ground

## PARMA 12