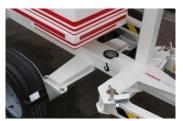

## AERIAL TRAILER MOUNTED PLATFORM ARTICULATED FOR WORKING HEIGHTS UP TO 9,5 METER (31,16 FEET)

## **STANDARD MODEL:**

- \* 230 V main power
- \* Visual level for stabilisation
- \* Ball Coupling
- \* Steel basket (0,8 x 0,6) m
- \* Manual stabilizers
- \* Hydraulic proportional controls
- \* One piece axle with wheel 4.5 10C
- \* Emergency lowering from the ground











Axle on piece



Semi axle







## **Optional accessories**

- Electric outlet in basket
- 2 Spare wheels
- 3 Lighting kit for roads
- 4 Rotating light
- 5 Batteries main power
- 6 Gasoline engine
- 7 Battery charge indicator
- 8 Inertia brake
- 9 Semi axle
- **10** Ring coupling
- 11 Emergency lowering from the basket
- 12 Descent buzzer
- 13 Hour meter