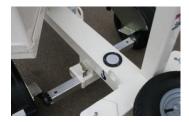

## AERIAL TRAILER MOUNTED PLATFORM ARTICULATED FOR WORKING HEIGHTS UP TO 9,5 METER (31,16 FEET)

## **STANDARD MODEL:**

- \* 230 V main power
- \* Visual level for stabilisation
- \* Ball Coupling
- \* Steel basket (0,8 x 0,6) m
- \* Manual stabilizers
- \* Hydraulic proportional controls
- \* One piece axle with wheel 4.5 10C
- \* Emergency lowering from the ground











Axle on piece



Semi axle







## **Optional accessories**

- Electric outlet in basket
- 2 Spare wheels
- 3 Lighting kit for roads
- 4 Rotating light
- 5 Batteries main power
- 6 Gasoline engine
- 7 Battery charge indicator
- 8 Inertia brake
- 9 Semi axle
- **10** Ring coupling
- 11 Emergency lowering from the basket
- 12 Descent buzzer
- 13 Hour meter