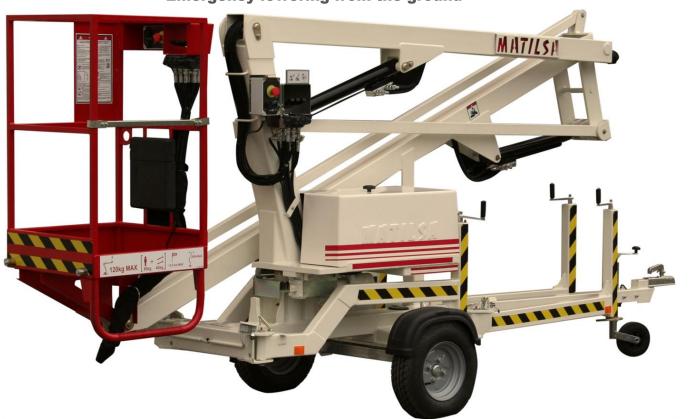

## AERIAL TRAILER MOUNTED PLATFORM ARTICULATED FOR WORKING HEIGHTS UP TO 9,5 METER (31,16 FEET)

## **STANDARD MODEL:**

- \* 230 V main power
- \* Visual level for stabilisation
- \* Ball Coupling
- \* Steel basket (0,8 x 0,6) m
- \* Manual stabilizers
- \* Hydraulic proportional controls
- \* One piece axle with wheel 4.5 10C
- \* Emergency lowering from the ground