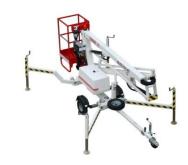

## AERIAL TRAILER MOUNTED PLATFORM ARTICULATED FOR WORKING HEIGHTS UP TO 9,5 METER (31,16 FEET)

## **STANDARD MODEL:**

- \* 230 V main power
- \* Visual level for stabilisation
- \* Ball Coupling
- \* Steel basket (0,8 x 0,6) m
- \* Manual stabilizers
- \* Hydraulic proportional controls
- \* One piece axle with wheel 4.5 10C
- \* Emergency lowering from the ground