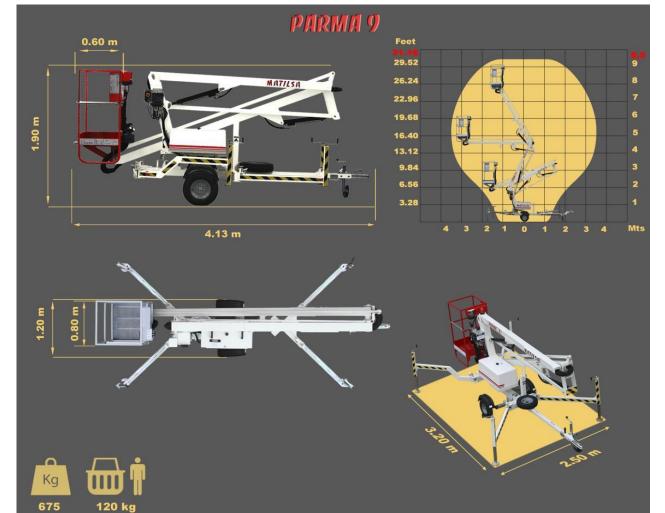

## AERIAL TRAILER MOUNTED PLATFORM ARTICULATED FOR WORKING HEIGHTS UP TO 9,5 METER (31,16 FEET)

## **STANDARD MODEL:**

- \* 230 V main power
- \* Visual level for stabilisation
- \* Ball Coupling
- \* Steel basket (0,8 x 0,6) m
- \* Manual stabilizers
- \* Hydraulic proportional controls
- \* One piece axle with wheel 4.5 10C
- \* Emergency lowering from the ground